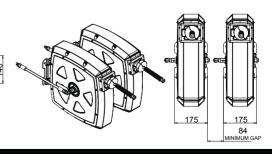

### Narrow body

Made from powder coated, pressed steel for rigidity and protection. Narrow footprint allows close mounting

### Easy access to swivel

No need to disassemble the entire reel to access the swivel for maintenance or hose change