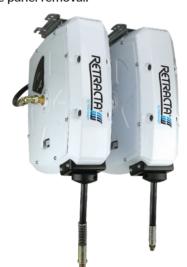

# **RETRACTA E-SERIES REEL**

Retracta E-Series fully enclosed hose reels have been developed to serve the needs of the Automotive industry. The neat, narrow design accommodates high density mounting in tight workshop bay environments. The E-Series hose reel is enclosed in a powder coated steel housing designed to protect against the ingress of contaminants while offering a sleek, clean appearance. Quality, industry standard hose and fitting used throughout. Fully repairable via simple side panel removal.

### Narrow body

Made from powder coated, pressed steel for rigidity and protection. Narrow footprint allows close mounting