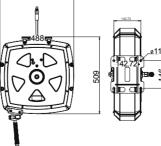

### Narrow body

Made from powder coated, pressed steel for rigidity and protection. Narrow footprint allows close mounting